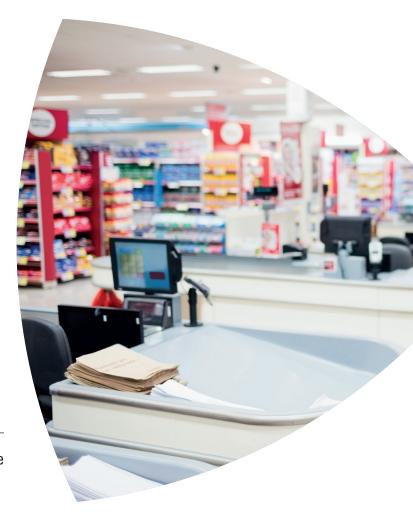

Digital signage creates new opportunities and possibilities to show moving images, pictures with animation or plain text in various template structures. It also allows you to show the right message at the right time for customers using clever scheduling functionality.

Toshiba offers a digital signage package that can be integrated with retailers' ERP system, capturing pricing, product information and imagery and seamlessly displaying the content on the retailers' screens in the floor shop.

The Retail Package comes in different screen sizes from 43" to 65", either as a cloud or server-based solution depending on the needs and application.